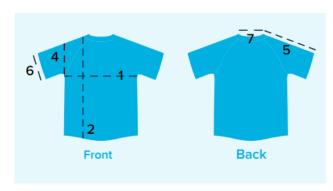

## T-shirt size guide - unisex sizes

| Unisex sizing (cm) |                    | xs   | S    | M    | L    | XL   | XXL  |
|--------------------|--------------------|------|------|------|------|------|------|
| 1                  | Chest              | 48   | 50   | 52   | 54   | 56   | 58   |
| 2                  | Front length       | 69   | 71   | 73   | 75   | 77   | 79   |
| 3                  | Collar width       | 7.5  | 7.5  | 7.5  | 7.5  | 7.5  | 7.5  |
| 4                  | Sleeve width       | 44   | 45   | 46   | 47   | 48   | 49   |
| 5                  | Sleeve length      | 29.5 | 31   | 32.5 | 34   | 35.5 | 37   |
| 6                  | Sleeve cuff length | 35.5 | 36.5 | 37.5 | 38.5 | 39.5 | 40.5 |
| 7                  | Collar length      | 16   | 16   | 16   | 16.5 | 16.5 | 16.5 |